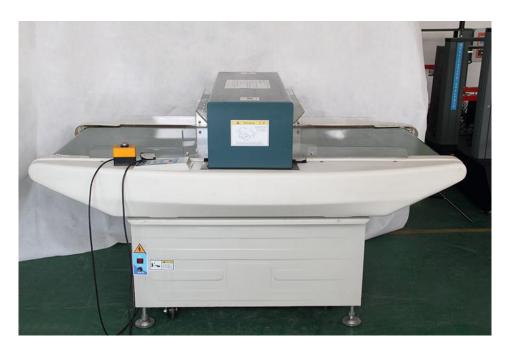

#### Automatic Needle detector machine

# **Product Description:**

Needle machine design Electrical design made using Japanese technology, high sensitivity, anti-interference ability, stable and reliable performance. Mainly used in toys, garments, textiles, footwear, food and other industries, for the detection of mixed or lost in the raw materials or products needle, wire and other ferrous metals.

#### Features:

- 1. automatic continuous conveyor, conveyor movement and the use of imported products, high sensitivity;
- 2. Photoelectric control field work;
- 3. When detecting ferrous (eg needle) items, the machine will automatically alarm, automatic stop, the conveyor belt will automatically return;
- 4. sensitivity adjustable;
- 5. with automatic counting, automatic location detection capabilities of ferrous materials;
- 6. full computer control;
- 7. green energy, no-load ten minutes automatically shut down.

## The main technical parameters

| Detection gantry height          | 100mm-120mm-150mm-200mm                                 |
|----------------------------------|---------------------------------------------------------|
| Detection Gantry width           | 600mm                                                   |
| The article can be detected size | ¢ 0.8-1.0-1.2-1.5mm steel balls                         |
| Power supply                     | 220V 50Hz                                               |
| Machine power                    | 100W                                                    |
| Alarm mode                       | sound and light alarm, and automatic<br>shutdown return |
| Dimensions                       | (L × W × H) 1650 × 1050 × 900mm                         |
| Weight                           | 175kg                                                   |